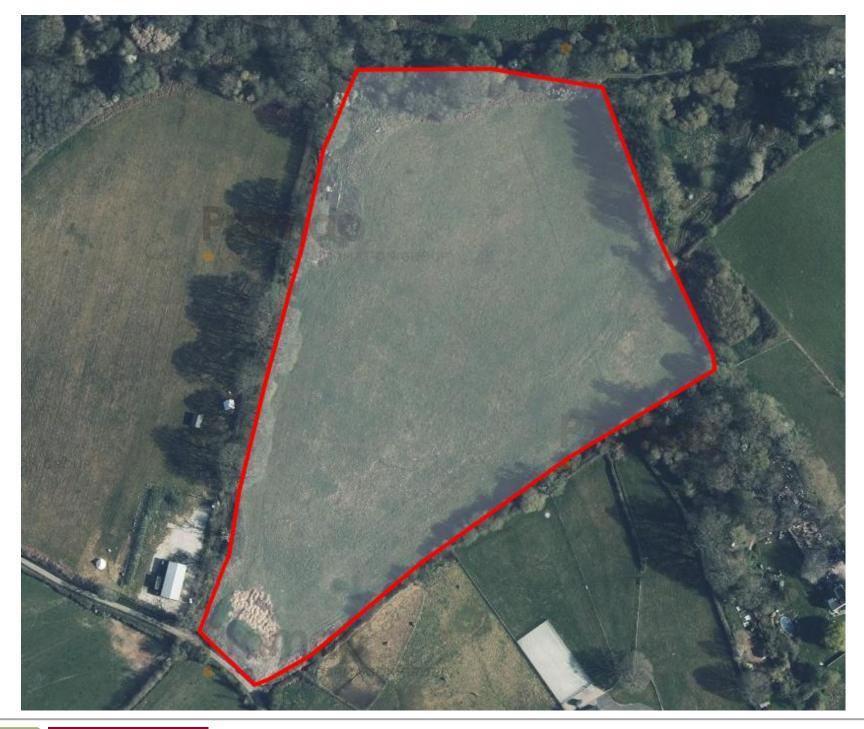

## Waltham Farm, Pittkeld, Kings Lane, Coldwaltham, Pulborough, West Sussex, RH20 1LE · Guide Price of £220,000

The opportunity to acquire some 11.8 acres of pasture land set in a beautiful rural position with a pole barn (in need of replacing), superb mature oaks, plenty of shelter and a small copse. The plot is surrounded by well-established hedges and trees and situated off a quiet country lane with access to fantastic off-road hacking.

Lot 3 – 11.8 acres £220,000

Viewings strictly by appointment only through the Vendor's Sole Agents ~ Churchill Country & Equestrian ~ 01403 700222